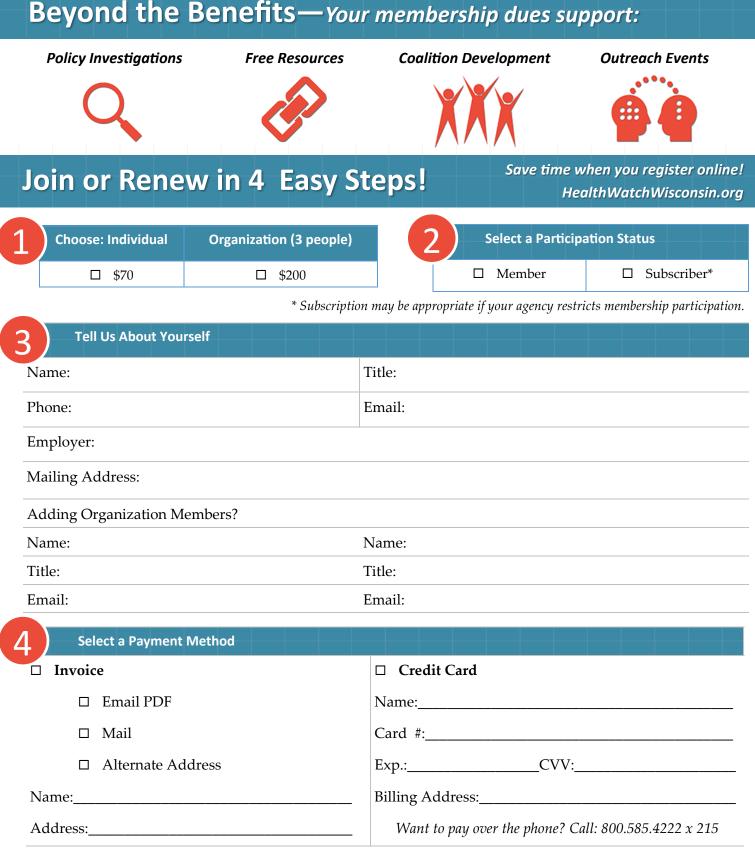

### **Beyond the Benefits**—*Your membership dues support:*

□ **Check** made payable to: HealthWatch Wisconsin, Inc.

You can submit this form via email (info@healthwatchwisconsin.org), mail (32 N. Bassett St. Madison, WI 53703), or fax (608.261.6938). We'll contact you ASAP so you can start taking advantage of your benefits! If you have any questions, please call 608.261.6939 x 215. Thank you for your interest in health care & coverage!